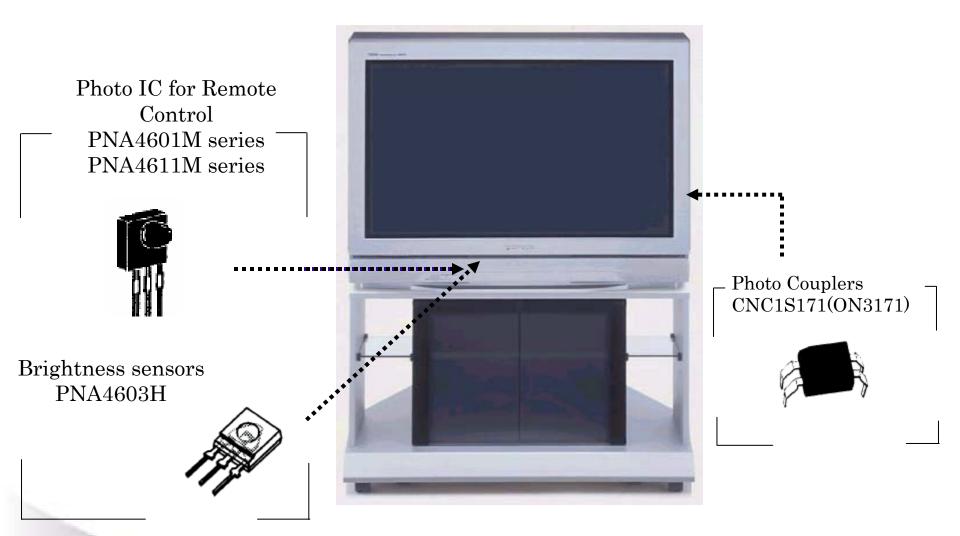

### **Panasonic**

### Application of Opto Electronic Devices according to sets.

### 4 December, 2003

Semiconductor Company, Matsushita Electric Industrial Co., Ltd.





# Application for VCR



#### **Panasonic**

# Application for DVC

Micromini **Photo Interrupters CNA1311K CNA1312K** Infrared LEDs LNA2701L(LN159) DIGICAM DOX RH Photo Reflectors **CNB1001 CNB1002 CNB2001** CNB1011 Micromini Photo IC for Photo Interrupters **Remote Control** Photo transistors CNA1302K(ON1004) PNA1601M(PN166) PNA4S01Mseries PNA4S41Mseries

#### **Panasonic**

Copyright (C) 2003 Matsushita Electric Industrial Co., Ltd. All rights reserved.



# Application for Audio



#### P00055CE

# Application for Car Navigation System





Copyright (C) 2003 Matsushita Electric Industrial Co., Ltd. All rights reserved.

**Panasonic** 

### Application for LBP

#### Photo Interrupter CNA1015





Copyright (C) 2003 Matsushita Electric Industrial Co., Ltd. All rights reserved.



Mi