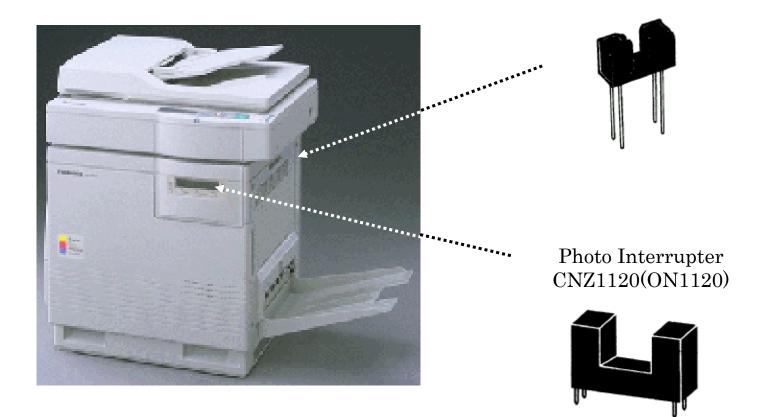

.

### 4 December, 2003

Semiconductor Company, Matsushita Electric Industrial Co., Ltd.





# Application for VCR



#### **Panasonic**

# Application for DVC

Micromini **Photo Interrupters CNA1311K CNA1312K** Infrared LEDs LNA2701L(LN159) DIGICAM DOX RH Photo Reflectors **CNB1001 CNB1002 CNB2001** CNB1011 Micromini Photo IC for Photo Interrupters **Remote Control** Photo transistors CNA1302K(ON1004) PNA1601M(PN166) PNA4S01Mseries PNA4S41Mseries

#### **Panasonic**

Copyright (C) 2003 Matsushita Electric Industrial Co., Ltd. All rights reserved.



# Application for Audio



#### P00055CE

# Application for Car Navigation System





Copyright (C) 2003 Matsushita Electric Industrial Co., Ltd. All rights reserved.

**Panasonic** 

### Application for LBP

#### Photo Interrupter CNA1015





Copyright (C) 2003 Matsushita Electric Industrial Co., Ltd. All rights reserved.



Micromini Photo Interrupter CNA4302A



Photo Reflector CNB1001 CNB1002 CNB2001 CNB1011