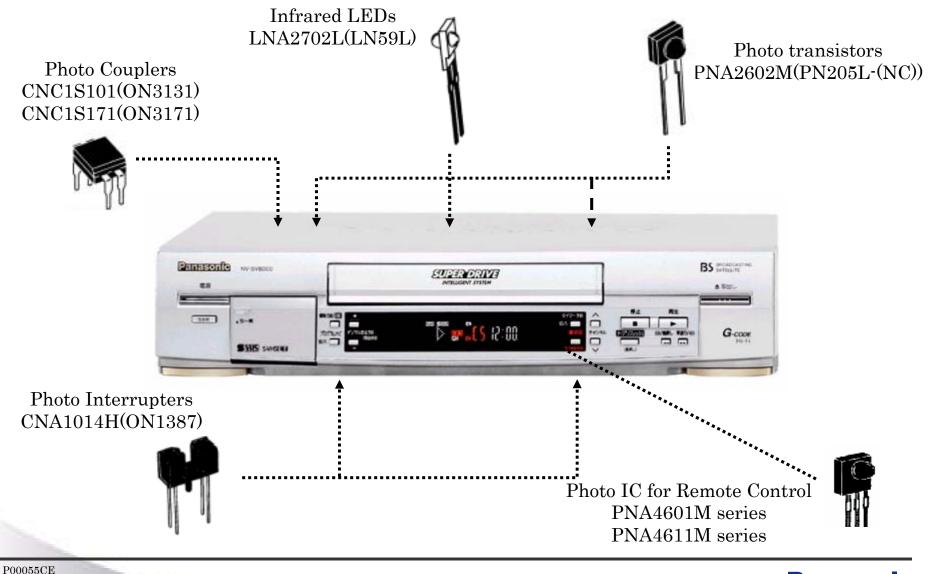

### **Panasonic**

### Application of Opto Electronic Devices according to sets.

### 4 December, 2003

Semiconductor Company, Matsushita Electric Industrial Co., Ltd.





# Application for VCR



#### **Panasonic**

# Application for DVC

Micromini **Photo Interrupters CNA1311K CNA1312K** Infrared LEDs LNA2701L(LN159) DIGICAM DOX RH Photo Reflectors **CNB1001 CNB1002 CNB2001** CNB1011 Micromini Photo IC for Photo Interrupters **Remote Control** Photo transistors CNA1302K(ON1004) PNA1601M(PN166) PNA4S01Mseries PNA4S41Mseries

#### **Panasonic**

Copyright (C) 2003 Matsushita Electric Industrial Co., Ltd. All rights reserved.



# Application for Audio



#### P00055CE

# Application for Car Navigation System





Copyright (C) 2003 Matsushita Electric Industrial Co., Ltd. All rights reserved.

**Panasonic** 

### Application for LBP

#### Photo Interrupter CNA1015





Copyright (C) 2003 Matsushita Electric Industrial Co., Ltd. All rights reserved.



Micromini Photo Interrupter C