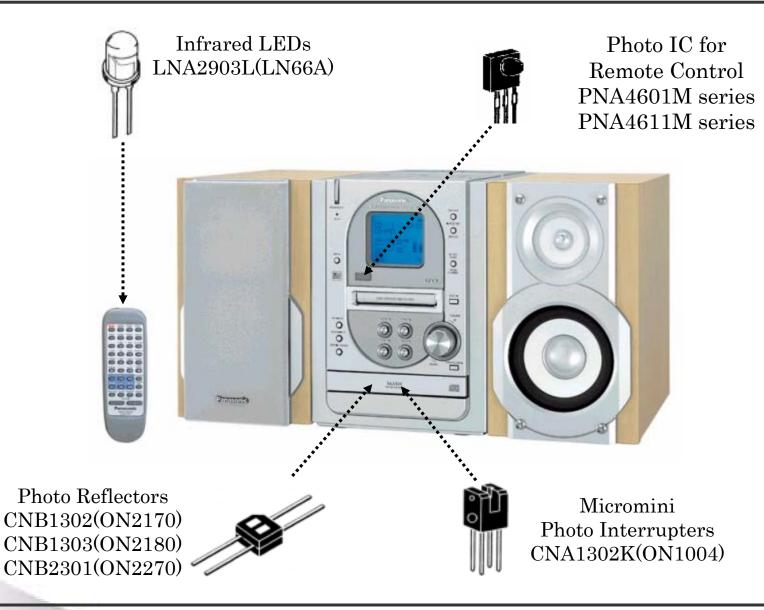

### **Panasonic**

### Application of Opto Electronic Devices according to sets.

### 4 December, 2003

Semiconductor Company, Matsushita Electric Industrial Co., Ltd.





# Application for VCR



#### **Panasonic**

# Application for DVC

Micromini **Photo Interrupters CNA1311K CNA1312K** Infrared LEDs LNA2701L(LN159) DIGICAM DOX RH Photo Reflectors **CNB1001 CNB1002 CNB2001** CNB1011 Micromini Photo IC for Photo Interrupters **Remote Control** Photo transistors CNA1302K(ON1004) PNA1601M(PN166) PNA4S01Mseries PNA4S41Mseries

#### **Panasonic**

Copyright (C) 2003 Matsushita Electric Industrial Co., Ltd. All rights reserved.



# Application for Audio



#### P00055CE

# Application for Car Navigation System





Copyright (C) 2003 Matsushita Electric Industrial Co., Ltd. All rights reserved.

**Panasonic** 

### Application for LBP

#### Photo Interrupter CNA1015





Copyright (C) 2003 Matsushita Electric Industrial Co., Ltd. All rights reserved.



Micromini Photo Interrupter CNA4302A



Photo Reflector CNB1001 CNB1002 CNB2001 CNB1011