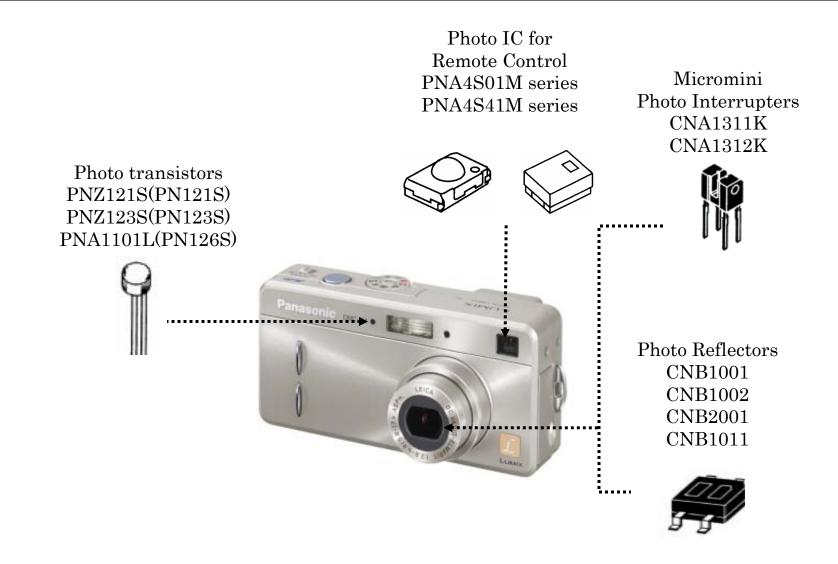

# Application for DVC

Micromini **Photo Interrupters CNA1311K CNA1312K** Infrared LEDs LNA2701L(LN159) DIGICAM DOX RH Photo Reflectors **CNB1001 CNB1002 CNB2001** CNB1011 Micromini Photo IC for Photo Interrupters **Remote Control** Photo transistors CNA1302K(ON1004) PNA1601M(PN166) PNA4S01Mseries PNA4S41Mseries