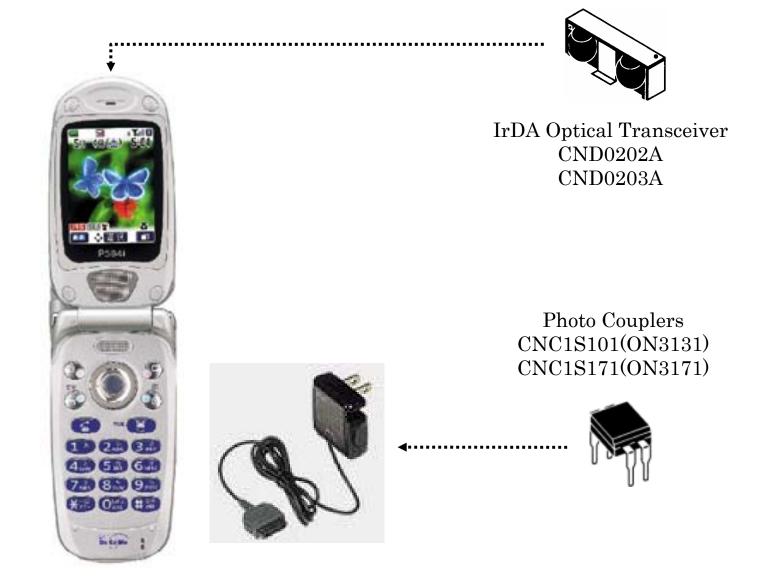

### **Panasonic**

### Application of Opto Electronic Devices according to sets.

### 4 December, 2003

Semiconductor Company, Matsushita Electric Industrial Co., Ltd.





# Application for VCR



#### **Panasonic**

# Application for DVC

Micromini **Photo Interrupters CNA1311K CNA1312K** Infrared LEDs LNA2701L(LN159) DIGICAM DOX RH Photo Reflectors **CNB1001 CNB1002 CNB2001** CNB1011 Micromini Photo IC for Photo Interrupters **Remote Control** Photo transistors CNA1302K(ON1004) PNA1601M(PN166) PNA4S01Mseries PNA4S41Mseries

#### **Panasonic**

Copyright (C) 2003 Matsushita Electric Industrial Co., Ltd. All rights reserved.



# Application for Audio



#### P00055CE

# Application for Car Navigation System





Copyright (C) 2003 Matsushita Electric Industrial Co., Ltd. All rights reserved.

**Panasonic** 

### Application for LBP

#### Photo Interrupter CNA1015





Copyright (C) 2003 Matsushita Electric Industrial Co., Ltd. All rights reserved.



Micromini Photo Interrupter CNA4302A



Photo Reflector CNB1001 CNB1002 CNB2001 CNB1011