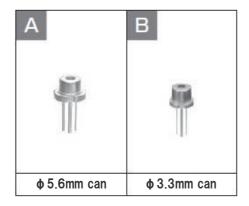

## Summary of Features (Typ.) / Laser diodes for Optical pick up uint

|                         |                                       | Absolute N     | Maximum Ratings | Electrical and Optical Characteristics |           |           |            |         |          |               |            |         |
|-------------------------|---------------------------------------|----------------|-----------------|----------------------------------------|-----------|-----------|------------|---------|----------|---------------|------------|---------|
|                         |                                       | Light          | Operating       | Ratings                                | Threshold | Operating | Lasing     | Monitor | Beam Di  | ivergence     | Pin        | 1       |
| Part No.                | Main Feature                          | Output         | Temperature     |                                        | Current   | Current   | Wavelength | Current | Parallel | Perpendicular | Connection | Package |
|                         |                                       | Po             | Topr            | Po                                     | Ith       | lop       | λр         | lm      | Qh       | Qv            | Туре       |         |
|                         |                                       | mW             | °C              | mW                                     | mA        | mA        | nm         | mA      | deg      | deg           |            |         |
| Blue-violet Laser diode |                                       |                |                 |                                        |           |           |            |         |          |               |            |         |
| DL-4146-101             | Next generation DVD with PD           | 20             | 0 to 75         | 10                                     | 24        | 32        | 405        | 0.2     | 8.5      | 19            | II         | Α       |
| DL-4146-301             | Next generation DVD                   | 20             | 0 to 75         | 10                                     | 20        | 29        | 405        | ı       | 8.5      | 19            | V          | Α       |
| 1111 -4366-301          | Next generation DVD Fai_3.3mm package | 20             | 0 to 75         | 10                                     | 20        | 29        | 405        | 1       | 8.5      | 19            | V          | В       |
| DL-LS5034               | Next generation DVD                   | 350<br>(pulse) | 0 ~ 85          | 150                                    | 40        | 135       | 405        | 1       | 8.5      | 19            | V          | Α       |