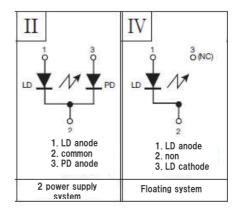

## Summary of Features (Typ.) / Laser diodes for Optical pick up uint

|                         |                                       | Absolute N     | Maximum Ratings | Electrical and Optical Characteristics |           |           |            |         |          |               |            |         |
|-------------------------|---------------------------------------|----------------|-----------------|----------------------------------------|-----------|-----------|------------|---------|----------|---------------|------------|---------|
|                         |                                       | Light          | Operating       | Ratings                                | Threshold | Operating | Lasing     | Monitor | Beam Di  | ivergence     | Pin        | 1       |
| Part No.                | Main Feature                          | Output         | Temperature     |                                        | Current   | Current   | Wavelength | Current | Parallel | Perpendicular | Connection | Package |
|                         |                                       | Po             | Topr            | Po                                     | Ith       | lop       | λр         | lm      | Qh       | Qv            | Туре       |         |
|                         |                                       | mW             | °C              | mW                                     | mA        | mA        | nm         | mA      | deg      | deg           |            |         |
| Blue-violet Laser diode |                                       |                |                 |                                        |           |           |            |         |          |               |            |         |
| DL-4146-101             | Next generation DVD with PD           | 20             | 0 to 75         | 10                                     | 24        | 32        | 405        | 0.2     | 8.5      | 19            | II         | Α       |
| DL-4146-301             | Next generation DVD                   | 20             | 0 to 75         | 10                                     | 20        | 29        | 405        | ı       | 8.5      | 19            | V          | Α       |
| 1111 -4366-301          | Next generation DVD Fai_3.3mm package | 20             | 0 to 75         | 10                                     | 20        | 29        | 405        | 1       | 8.5      | 19            | V          | В       |
| DL-LS5034               | Next generation DVD                   | 350<br>(pulse) | 0 ~ 85          | 150                                    | 40        | 135       | 405        | 1       | 8.5      | 19            | V          | Α       |